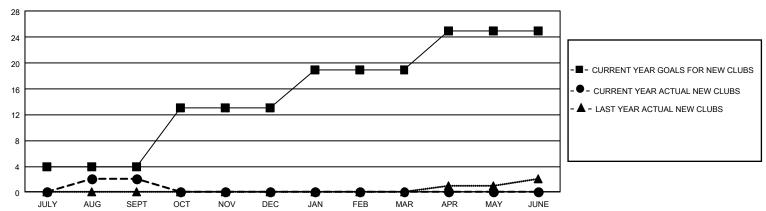

## GOALS AND ACTUAL NEW CLUBS CUMULATIVE

## GMT Constitutional Area 1, Group M

REPORT DOES NOT INCLUDE CLUBS IN UNDISTRICTED AREAS.

| Clubs         |               |             |               | Members               |                        |                         |                                                    |  |
|---------------|---------------|-------------|---------------|-----------------------|------------------------|-------------------------|----------------------------------------------------|--|
|               | RESULTS FO    | R 2020-2021 |               | RESULTS FOR 2020-2021 |                        |                         |                                                    |  |
| QUARTER       | NEW CLUB GOAL | NEW CLUBS   | DROPPED CLUBS | QUARTER MEME          | BER GROWTH NET<br>GOAL | MEMBER GROWTH<br>ACTUAL | DROPPED<br>MEMBERS ACTUAL<br>(including transfers) |  |
| JULY/AUG/SEPT | 12            | 2           | 8             | JULY/AUG/SEPT         | 280                    | 500                     | 543                                                |  |
| OCT/NOV/DEC   | 27            | 0           | 0             | OCT/NOV/DEC           | 373                    | 0                       | 0                                                  |  |
| JAN/FEB/MAR   | 18            | 0           | 0             | JAN/FEB/MAR           | 394                    | 0                       | 0                                                  |  |
| APR/MAY/JUNE  | 18            | 0           | 0             | APR/MAY/JUNE          | 366                    | 0                       | 0                                                  |  |