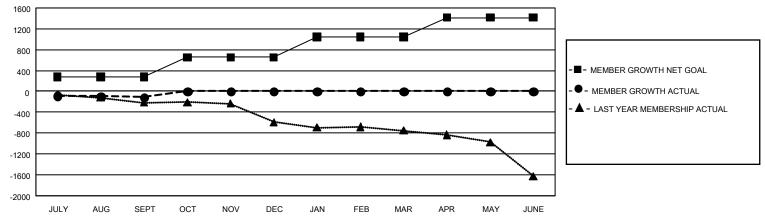

## GOALS AND ACTUAL MEMBERS CUMULATIVE

| DROPPED CLUBS: 8 |     | 148 CLUBS OF 821 ADDED 1 OR MORE | GENDER DISTRIBUTION             |                |       |
|------------------|-----|----------------------------------|---------------------------------|----------------|-------|
|                  |     | NEW MEMBERS                      | MALE 11,522 (65.67              |                |       |
|                  |     |                                  | FEMALE                          | 6,024 (34.33%) |       |
| DROPPED MEMBERS  |     |                                  |                                 |                |       |
| DECEASED         | 99  | CLICK HERE FOR CUMULATIVE        | TOTAL FAMILY UNIT MEMBERS       |                | 3,722 |
| CLUB CANCELLED 9 |     | MEMBERSHIP DATA                  |                                 |                |       |
| OTHER            | 435 |                                  | FAMILY MEMBERS PAYING HALF DUES |                | 1,906 |
| TOTAL            | 543 |                                  |                                 |                |       |

## GMT Constitutional Area 1, Group M

REPORT DOES NOT INCLUDE CLUBS IN UNDISTRICTED AREAS.

| Clubs         |               |             |               | Members               |                        |                         |                                                    |  |
|---------------|---------------|-------------|---------------|-----------------------|------------------------|-------------------------|----------------------------------------------------|--|
|               | RESULTS FO    | R 2020-2021 |               | RESULTS FOR 2020-2021 |                        |                         |                                                    |  |
| QUARTER       | NEW CLUB GOAL | NEW CLUBS   | DROPPED CLUBS | QUARTER MEME          | BER GROWTH NET<br>GOAL | MEMBER GROWTH<br>ACTUAL | DROPPED<br>MEMBERS ACTUAL<br>(including transfers) |  |
| JULY/AUG/SEPT | 12            | 2           | 8             | JULY/AUG/SEPT         | 280                    | 500                     | 543                                                |  |
| OCT/NOV/DEC   | 27            | 0           | 0             | OCT/NOV/DEC           | 373                    | 0                       | 0                                                  |  |
| JAN/FEB/MAR   | 18            | 0           | 0             | JAN/FEB/MAR           | 394                    | 0                       | 0                                                  |  |
| APR/MAY/JUNE  | 18            | 0           | 0             | APR/MAY/JUNE          | 366                    | 0                       | 0                                                  |  |